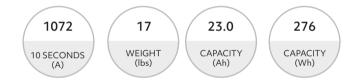

## Technical Specs

| 5 Second Pulse Cranking Amps | 1191 | Charging                       | 0C to 50C    |
|------------------------------|------|--------------------------------|--------------|
| 10 Second Pulse Discharge    | 1072 | Temperature                    |              |
| Current (A)                  | 1072 | Discharge<br>Temperature Range | -40C to +60C |
| Voltage                      | 12   |                                |              |
| Capacity (Ah)                | 23.0 | Storage<br>Temperature         | -40C to +60C |
| Capacity (Wh)                | 276  |                                |              |