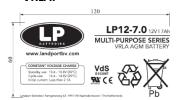

Item number: MA LTX14AH-BS

Product description: LP battery w acidpck LTX14AH-BS AGM

Brand: LP

This declaration is issued under the sole responsibility of the manufacturer.

The object of the declaration described above is in conformity with relevant Union harmonization legislation, technical specifications and common specifications:

This EU Declaration of conformity is self-declared by Landport BV as at the time of issuance of this declaration no notified bodies have been appointed.

The product label includes the symbol for separate collection and the CE mark in accordance with Regulation (EC) No 765/2008 (see example below).