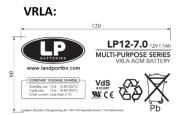

Item number: MS LB12A-4

Product description: LP battery LB12A-4 (YB12A-A/B) SLA

Brand: LP

This declaration is issued under the sole responsibility of the manufacturer.

The object of the declaration described above is in conformity with relevant Union harmonization legislation, technical specifications and common specifications:

This EU Declaration of conformity is self-declared by Landport BV as at the time of issuance of this declaration no notified bodies have been appointed.

The product label includes the symbol for separate collection and the CE mark in accordance with Regulation (EC) No 765/2008 (see example below).