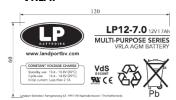

Item number: MS SLA 12-4S

Product description: LP battery 12V/5AH (LB4L-A/B, LTX4L-BS) SLA

Brand: LP

This declaration is issued under the sole responsibility of the manufacturer.

The object of the declaration described above is in conformity with relevant Union harmonization legislation, technical specifications and common specifications:

This EU Declaration of conformity is self-declared by Landport BV as at the time of issuance of this declaration no notified bodies have been appointed.

The product label includes the symbol for separate collection and the CE mark in accordance with Regulation (EC) No 765/2008 (see example below).