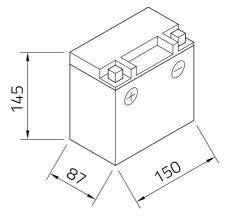

## Datasheet

| Artnum.             | IA YTX14-BS                                                                                                                                                 |
|---------------------|-------------------------------------------------------------------------------------------------------------------------------------------------------------|
| Japan-Code          | CTX14-BS                                                                                                                                                    |
| Volt                | 12V                                                                                                                                                         |
| Capacity            | 12 AH (c20)                                                                                                                                                 |
| CCR -18°C (EN)      | 140 A (EN)                                                                                                                                                  |
| Electrolyte         | diluted sulphuric acid                                                                                                                                      |
| Electrolyte density | 1,32 +/- 0,01 kg/l (25°)                                                                                                                                    |
| Size (LxWxH)        | 150 x 87 x 145 mm                                                                                                                                           |
| Weight              | 4,5 kg                                                                                                                                                      |
| Pos. of Terminal    | 1                                                                                                                                                           |
| Technology          | Sealed AGM battery (electrolyte held in Absorbent<br>Glass Mat separators)   dry-charged, acid pack is<br>included   maintenance-free after initial filling |
| Terminal            | A FRONT                                                                                                                                                     |