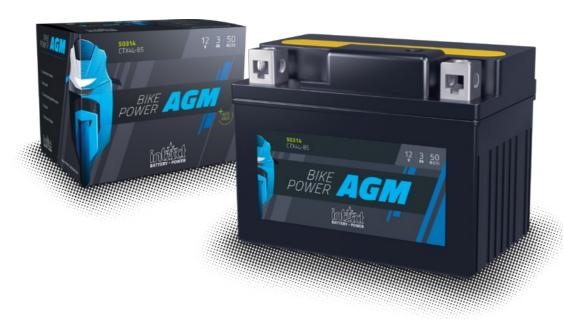

## **Motorcycle Batteries**

## intAct Bike-Power AGM

Sealed AGM battery (electrolyte held in Absorbent Glass Mat separators) | dry-charged, acid pack is included | maintenance-free after initial filling

## Datasheet

| Artnum.             | IA YTX14-BS                                                                                                                                                 |
|---------------------|-------------------------------------------------------------------------------------------------------------------------------------------------------------|
| Japan-Code          | CTX14-BS                                                                                                                                                    |
| Volt                | 12V                                                                                                                                                         |
| Capacity            | 12 AH (c20)                                                                                                                                                 |
| CCR -18°C (EN)      | 140 A (EN)                                                                                                                                                  |
| Electrolyte         | diluted sulphuric acid                                                                                                                                      |
| Electrolyte density | 1,32 +/- 0,01 kg/l (25°)                                                                                                                                    |
| Size (LxWxH)        | 150 x 87 x 145 mm                                                                                                                                           |
| Weight              | 4,5 kg                                                                                                                                                      |
| Pos. of Terminal    | 1                                                                                                                                                           |
| Technology          | Sealed AGM battery (electrolyte held in Absorbent<br>Glass Mat separators)   dry-charged, acid pack is<br>included   maintenance-free after initial filling |
| Terminal            | A FRONT                                                                                                                                                     |