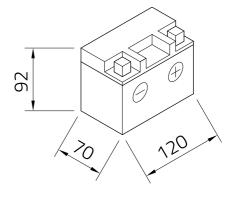

## Datasheet

| Artnum.             | IC CB4L-B                                                               |
|---------------------|-------------------------------------------------------------------------|
| Japan-Code          | CB4L-B                                                                  |
| Volt                | 12V                                                                     |
| Capacity            | 4 AH (c20)                                                              |
| CCR -18°C (EN)      | 20 A (EN)                                                               |
| Electrolyte         | diluted sulphuric acid                                                  |
| Electrolyte density | 1,28+/- 0,01Kg/l (25°)                                                  |
| Size (LxWxH)        | 120 x 70 x 92 mm                                                        |
| Weight              | 1,7 kg                                                                  |
| Pos. of Terminal    | 0                                                                       |
| Technology          | Low-maintenance lead-acid battery   dry-<br>charged, acid pack included |
| Terminal            | A FRONT                                                                 |
| Degassing           | 3                                                                       |