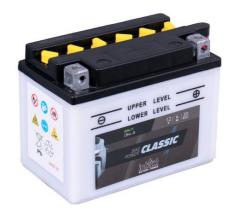

- » Reliable starting power at an excellent price.
- » Replacement recommendation for broken flooded battery.
- » Central degassing.
- » Only to be installed upright, as flooded battery with vent caps.

## Datasheet

| Artnum.             | IC CB4L-B                                                               |
|---------------------|-------------------------------------------------------------------------|
| Japan-Code          | CB4L-B                                                                  |
| Volt                | 12V                                                                     |
| Capacity            | 4 AH (c20)                                                              |
| CCR -18°C (EN)      | 20 A (EN)                                                               |
| Electrolyte         | diluted sulphuric acid                                                  |
| Electrolyte density | 1,28+/- 0,01Kg/l (25°)                                                  |
| Size (LxWxH)        | 120 x 70 x 92 mm                                                        |
| Weight              | 1,7 kg                                                                  |
| Pos. of Terminal    | 0                                                                       |
| Technology          | Low-maintenance lead-acid battery   dry-<br>charged, acid pack included |
| Terminal            | A FRONT                                                                 |
| Degassing           | 3                                                                       |