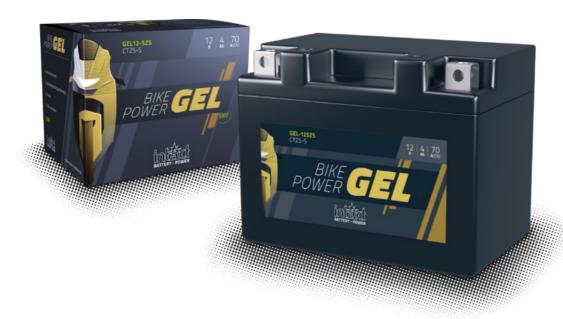

## intAct Bike-Power GEL

Sealed maintenance-free GEL battery | electrolyte immobilized by gel-additive | wet charged

- Even more cycle-resistant than Bike-Power AGM and Bike-Power SLA of the same box size.
- » Low self-discharge. For seasonal use.
- » Very high vibration-resistance. Electrolyte immobilized by geladditive.
- » 30% more starting power than a conventional battery of the same box size. For motorcycles with many consumers, including ABS.
- » Sealed maintenance-free battery. Refilling is neither possible nor necessary.
- » Wet charged. Ready to use.