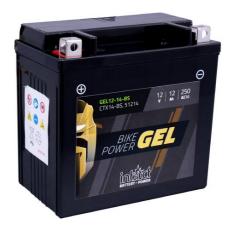

## Datasheet

| Artnum.             | IG YTX14-BS                                                                                 |
|---------------------|---------------------------------------------------------------------------------------------|
| Japan-Code          | CTX14-BS, 51214                                                                             |
| Volt                | 12V                                                                                         |
| Capacity            | 12 AH (c20)                                                                                 |
| CCR -18°C (EN)      | 250 A (EN)                                                                                  |
| Electrolyte         | diluted sulphuric acid                                                                      |
| Electrolyte density | 1,28 +/- 0,01 kg/l (25°)                                                                    |
| Size (LxWxH)        | 150 x 87 x 145 mm                                                                           |
| Weight              | 5 kg                                                                                        |
| Pos. of Terminal    | 1                                                                                           |
| Technology          | Sealed maintenance-free GEL battery   electrolyte immobilized by gel-additive   wet charged |
| Terminal            | A FRONT                                                                                     |