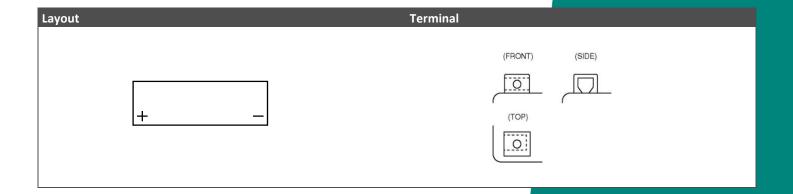

## Description

Terminal

Layout

The motor battery LT12B-BS, 12 volt, 10 Ah, is a starter battery with AGM technology. The LT12B-BS is dry pre-charged and comes with a fitting acid pack. This lead-acid battery is, after filling and charging, 100% maintenance free and leak-proof. Can be installed in tilted position up to 45°. The LT12B-BS is a real allrounder and suitable for seasonal use and short distances.