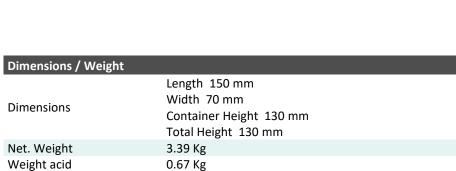

## LT12B-BS (12V 10Ah)

DIN: 51201

## Description

Terminal

Layout

The motor battery LT12B-BS, 12 volt, 10 Ah, is a starter battery with AGM technology. The LT12B-BS is dry pre-charged and comes with a fitting acid pack. This lead-acid battery is, after filling and charging, 100% maintenance free and leak-proof. Can be installed in tilted position up to 45°. The LT12B-BS is a real allrounder and suitable for seasonal use and short distances.

| Performance      |             |  |
|------------------|-------------|--|
| Rated Voltage    | 12          |  |
| Nominal Capacity | 10Ah (10hr) |  |
| CCA EN           | 175         |  |



F

1



## **Features**

- Absorbent Glass Mat technology
- Advanced starting power
- Excellent vibration resistant
- 100% maintenance free once activated



(Note) All above information shall be changed without prior notice, Landport Batteries reserves the right to explain and update the latest information.