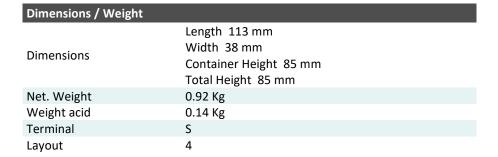

## Description

The motor battery LT4B-BS, 12 volt, 2,3 Ah, is a starter battery with AGM technology. The LT4B-BS is dry pre-charged and comes with a fitting acid pack. This lead-acid battery is, after filling and charging, 100% maintenance free and leak-proof. Can be installed in tilted position up to 45°. The LT4B-BS is a real allrounder and suitable for seasonal use and short distances.

| Performance      |              |
|------------------|--------------|
| Rated Voltage    | 12           |
| Nominal Capacity | 2.3Ah (10hr) |
| CCA EN           | 40           |