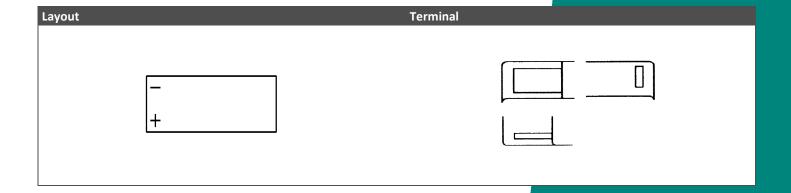

## Description

The motor battery LT4B-BS, 12 volt, 2,3 Ah, is a starter battery with AGM technology. The LT4B-BS is dry pre-charged and comes with a fitting acid pack. This lead-acid battery is, after filling and charging, 100% maintenance free and leak-proof. Can be installed in tilted position up to 45°. The LT4B-BS is a real allrounder and suitable for seasonal use and short distances.