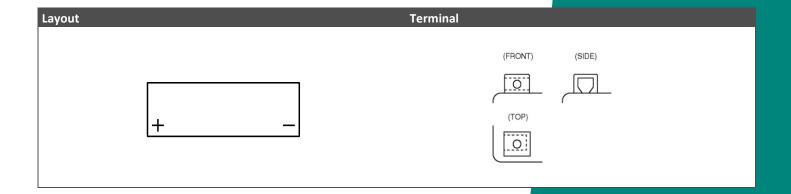

## Dimensions / Weight Length 175 mm Width 87 mm Container Height 155 mm Total Height 155 mm Net. Weight 5.62 Kg Weight acid 1.18 Kg Terminal F Layout 1