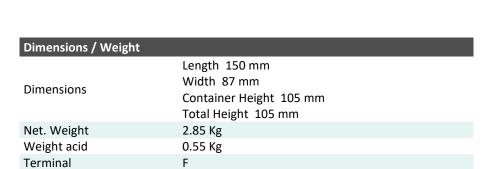

| Performance      |            |
|------------------|------------|
| Rated Voltage    | 12         |
| Nominal Capacity | 8Ah (10hr) |
| CCA EN           | 135        |

1