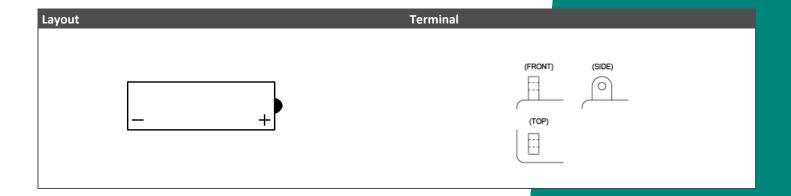

| Performance      |             |
|------------------|-------------|
| Rated Voltage    | 12          |
| Nominal Capacity | 19Ah (10hr) |
| CCA EN           | 240         |

| Dimensions / Weight |                         |
|---------------------|-------------------------|
| Dimensions          | Length 185 mm           |
|                     | Width 81 mm             |
|                     | Container Height 169 mm |
|                     | Total Height 169 mm     |
| Net. Weight         | 6.71 Kg                 |
| Weight acid         | 1.41 Kg                 |
| Terminal            | D                       |
| Layout              | 15                      |