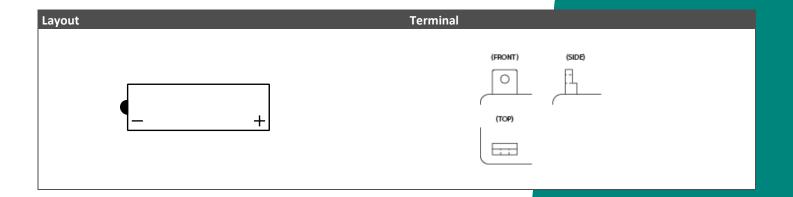

## Dimensions / Weight Length 120 mm Width 60 mm Container Height 131 mm Total Height 131 mm Net. Weight 2.33 Kg Weight acid 0.73 Kg Terminal B Layout 18