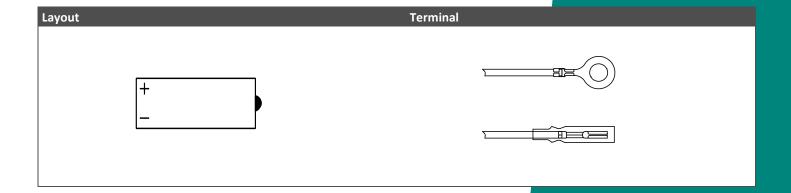

| Performance      |            |
|------------------|------------|
| Rated Voltage    | 6          |
| Nominal Capacity | 4Ah (10hr) |
| CCA EN           | 10         |

| Dimensions / Weight |                         |
|---------------------|-------------------------|
| Dimensions          | Length 60 mm            |
|                     | Width 60 mm             |
|                     | Container Height 130 mm |
|                     | Total Height 130 mm     |
| Net. Weight         | 1.01 Kg                 |
| Weight acid         | 0.31 Kg                 |
| Terminal            | P                       |
| Layout              | 6                       |