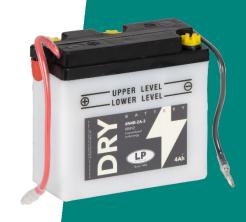

## Description

The motorcycle battery 6N4B-2A-3, 6 volt, 4 Ah, is a conventional starter battery which delivers reliable starting power for an excellent price. The 6N4B-2A-3 starter battery is dry pre-charged and comes with a separate acid pack and can only be installed in an upright position. This lead-acid 6N4B-2A-3 battery is suitable for almost any vehicle with basic power needs.