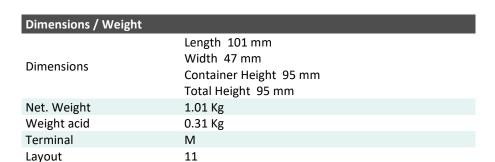

## 6N4B-2A-3 (6V 4Ah)

DIN: 00412

## Description

The motorcycle battery 6N4B-2A-3, 6 volt, 4 Ah, is a conventional starter battery which delivers reliable starting power for an excellent price. The 6N4B-2A-3 starter battery is dry pre-charged and comes with a separate acid pack and can only be installed in an upright position. This lead-acid 6N4B-2A-3 battery is suitable for almost any vehicle with basic power needs.

| Performance      |            |
|------------------|------------|
| Rated Voltage    | 6          |
| Nominal Capacity | 4Ah (10hr) |
| CCA EN           | 10         |





## Features

- Conventional battery
- Robust technology
- Reliable starting power

| Layout | Terminal |
|--------|----------|
| +      |          |

(Note) All above information shall be changed without prior notice, Landport Batteries reserves the right to explain and update the latest information.