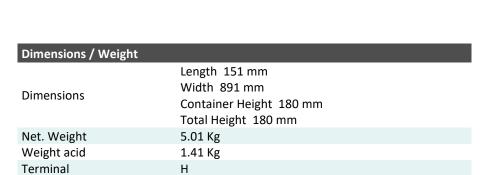

| Performance      |             |  |
|------------------|-------------|--|
| Rated Voltage    | 12          |  |
| Nominal Capacity | 16Ah (10hr) |  |
| CCA EN           | 190         |  |

7