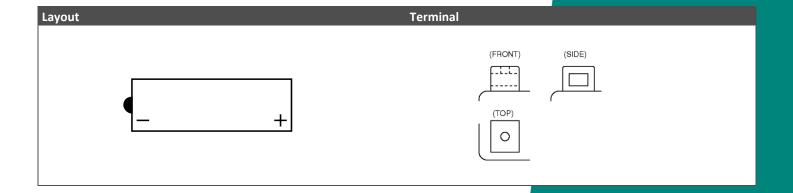

## LB10L-A2 (12V 11Ah)

DIN: 51112

## Description

The motorcycle battery YB10L-A2, 12 volt, 11 Ah, is a conventional starter battery which delivers reliable starting power for an excellent price. The YB10L-A2 starter battery is dry pre-charged and comes with a separate acid pack and can only be installed in an upright position. This lead-acid YB10L-A2 battery is suitable for almost any vehicle with basic power needs.

| Performance      |             |
|------------------|-------------|
| Rated Voltage    | 12          |
| Nominal Capacity | 11Ah (10hr) |
| CCA EN           | 130         |





## Features

- Conventional battery
- Robust technology
- Reliable starting power



(Note) All above information shall be changed without prior notice, Landport Batteries reserves the right to explain and update the latest information.