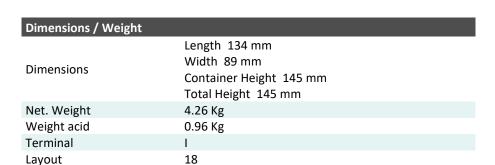

## LB10L-A2 (12V 11Ah)

DIN: 51112

## Description

The motorcycle battery YB10L-A2, 12 volt, 11 Ah, is a conventional starter battery which delivers reliable starting power for an excellent price. The YB10L-A2 starter battery is dry pre-charged and comes with a separate acid pack and can only be installed in an upright position. This lead-acid YB10L-A2 battery is suitable for almost any vehicle with basic power needs.

| Performance      |             |
|------------------|-------------|
| Rated Voltage    | 12          |
| Nominal Capacity | 11Ah (10hr) |
| CCA EN           | 130         |





## Features

- Conventional battery
- Robust technology
- Reliable starting power



(Note) All above information shall be changed without prior notice, Landport Batteries reserves the right to explain and update the latest information.