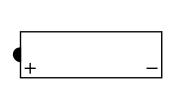

### Dimensions / Weight

Layout

| Dimensions  | Length 134mm<br>Width 81mm<br>Container Height 175mm<br>Total Height 175mm |
|-------------|----------------------------------------------------------------------------|
| Net. Weight | 4.2 Kg                                                                     |
| Weight acid | 0.96 Kg                                                                    |
| Terminal    | F                                                                          |
| Layout      | 7                                                                          |

## Terminal

Features

•

•

YB12C-A

Conventional battery

Reliable starting power

Robust technology