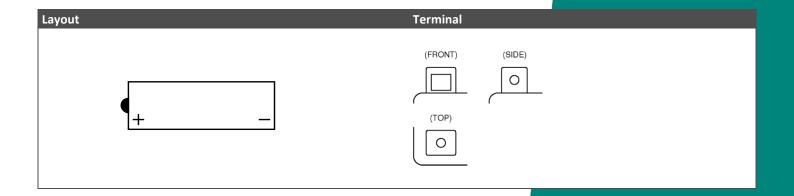

## Dimensions / Weight Length 160 mm Width 90 mm Container Height 161 mm Total Height 161 mm Net. Weight 5.08 Kg Weight acid 1.41 Kg Terminal H Layout 7