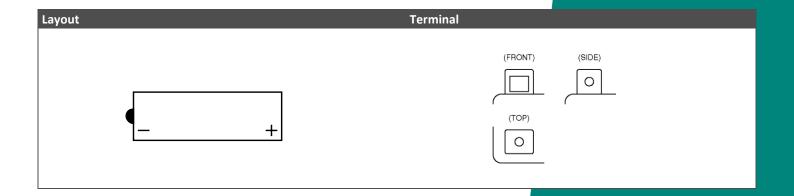

## Dimensions / Weight Length 180 mm Width 90 mm Container Height 162 mm Total Height 162 mm Net. Weight 5.81 Kg Weight acid 1.41 Kg Terminal H Layout 18