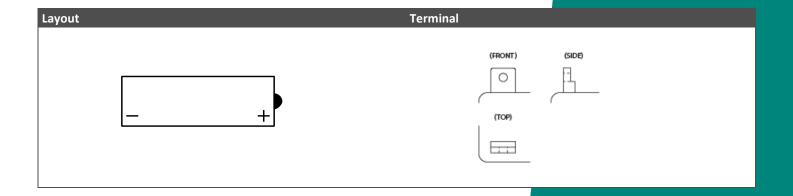

## Dimensions / Weight Length 99 mm Width 57 mm Container Height 111 mm Total Height 111 mm Net. Weight 1.31 Kg Weight acid 0.31 Kg Terminal B Layout 15