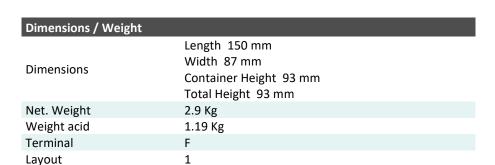

## LTZ10-S (12V 8.6Ah)

DIN: 50922

## Description

The motor battery LTZ10-S, 12 volt, 8,6 Ah, is a starter battery with gel technology. The LTZ10-S starter battery is already factory activated (filled and charged) and therefore ready to use. This gel battery is 100% leak-proof and can be installed in tilted position up to 90°. The LTZ10-S delivers more starting power than a conventional battery and is suitable for the latest motorcycles and powersport vehicles.

| Performance      |              |  |
|------------------|--------------|--|
| Rated Voltage    | 12           |  |
| Nominal Capacity | 8.6Ah (10hr) |  |
| CCA EN           | 160          |  |