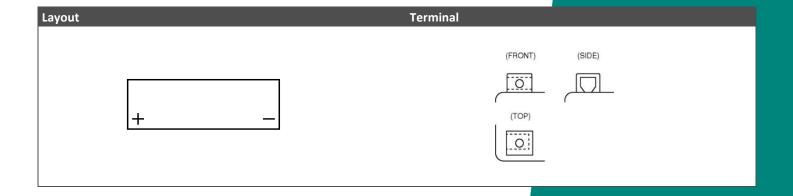

cription

The motor battery LTZ10-S, 12 volt, 8,6 Ah, is a starter battery with gel technology. The LTZ10-S starter battery is already factory activated (filled and charged) and therefore ready to use. This gel battery is 100% leak-proof and can be installed in tilted position up to 90°. The LTZ10-S delivers more starting power than a conventional battery and is suitable for the latest motorcycles and powersport vehicles.

| Performance      |              |  |
|------------------|--------------|--|
| Rated Voltage    | 12           |  |
| Nominal Capacity | 8.6Ah (10hr) |  |
| CCA EN           | 160          |  |





## Features

- Gel technology
- Superior starting power
- Superior vibration resistant
- Very low self-discharge
- 100% maintenance free
- Factory activated, ready to use!



(Note) All above information shall be changed without prior notice, Landport Batteries reserves the right to explain and update the latest information.