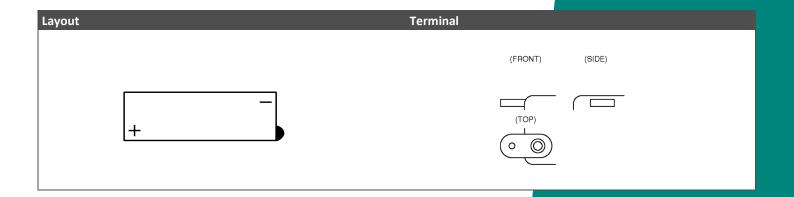

## Dimensions / Weight Length 115 mm Width 100 mm Container Height 214 mm Total Height 214 mm Net. Weight 4.70 Kg Terminal E Layout 13