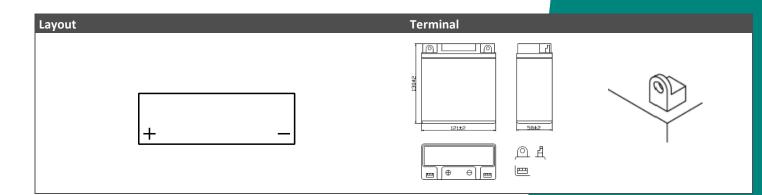

#### Dimensions / Weight

|             | Length 121 mm           |
|-------------|-------------------------|
| Dimensions  | Width 58 mm             |
| Dimensions  | Container Height 130 mm |
|             | Total Height 130 mm     |
| Net. Weight | 1.76 Kg                 |
| Terminal    | В                       |
| Layout      | 1                       |