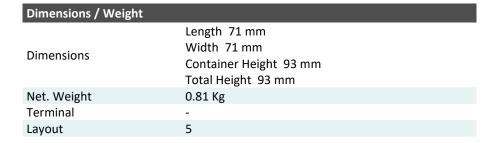

## 6N4-2 (6V 4Ah)

## Description

The motor battery 6N4-2 A, 6 volt, 4 Ah, is a battery with AGM technology. The 6N4-2 is already factory activated (filled and charged) and therefore ready to use at delivery. This lead-acid battery is leak-proof and maintenance free. Can be installed in tilted position up to 90°. The 6N4-2 is a real allrounder and suitable for seasonal use.

| Performance      |            |  |
|------------------|------------|--|
| Rated Voltage    | 6          |  |
| Nominal Capacity | 4Ah (10hr) |  |
| CCA EN           | 30A        |  |





## **Features**

- Absorbent Glass Mat technology
- Advanced starting power
- Excellent vibration resistant
- 100% maintenance free
- Factory activated, ready to use!



(Note) All above information shall be changed without prior notice, Landport Batteries reserves the right to explain and update the latest information.