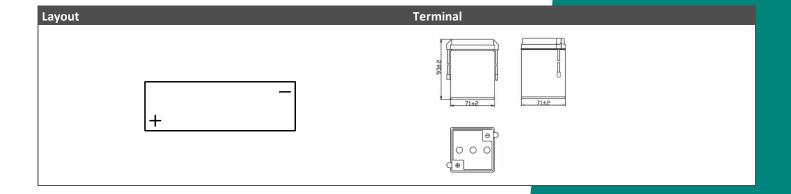

## 6N4-2 (6V 4Ah)

## Description

The motor battery 6N4-2 A, 6 volt, 4 Ah, is a battery with AGM technology. The 6N4-2 is already factory activated (filled and charged) and therefore ready to use at delivery. This lead-acid battery is leak-proof and maintenance free. Can be installed in tilted position up to 90°. The 6N4-2 is a real allrounder and suitable for seasonal use.

| Performance      |            |  |
|------------------|------------|--|
| Rated Voltage    | 6          |  |
| Nominal Capacity | 4Ah (10hr) |  |
| CCA EN           | 30A        |  |





## **Features**

- Absorbent Glass Mat technology
- Advanced starting power
- Excellent vibration resistant
- 100% maintenance free
- Factory activated, ready to use!



(Note) All above information shall be changed without prior notice, Landport Batteries reserves the right to explain and update the latest information.