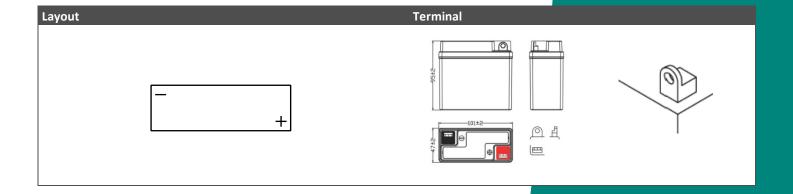

## 6N4B-2 (6V 4Ah)

## Description

The motor battery 6N4B-2, 6 volt, 4 Ah, is a battery with AGM technology. The 6N4B-2 is already factory activated (filled and charged) and therefore ready to use at delivery. This lead-acid battery is leak-proof and maintenance free. Can be installed in tilted position up to 90°. The 6N4B-2 is a real allrounder and suitable for seasonal use.

| Performance      |            |  |
|------------------|------------|--|
| Rated Voltage    | 6          |  |
| Nominal Capacity | 4Ah (10hr) |  |
| CCA EN           | 50A        |  |





## **Features**

- Absorbent Glass Mat technology
- Advanced starting power
- Excellent vibration resistant
- 100% maintenance free
- Factory activated, ready to use!



(Note) All above information shall be changed without prior notice, Landport Batteries reserves the right to explain and update the latest information.