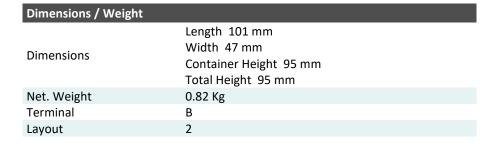

## 6N4B-2 (6V 4Ah)

## Description

The motor battery 6N4B-2, 6 volt, 4 Ah, is a battery with AGM technology. The 6N4B-2 is already factory activated (filled and charged) and therefore ready to use at delivery. This lead-acid battery is leak-proof and maintenance free. Can be installed in tilted position up to 90°. The 6N4B-2 is a real allrounder and suitable for seasonal use.

| Performance      |            |  |
|------------------|------------|--|
| Rated Voltage    | 6          |  |
| Nominal Capacity | 4Ah (10hr) |  |
| CCA EN           | 50A        |  |





## **Features**

- Absorbent Glass Mat technology
- Advanced starting power
- Excellent vibration resistant
- 100% maintenance free
- Factory activated, ready to use!



(Note) All above information shall be changed without prior notice, Landport Batteries reserves the right to explain and update the latest information.