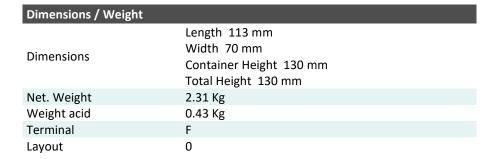

| Performance      |            |
|------------------|------------|
| Rated Voltage    | 12         |
| Nominal Capacity | 6Ah (10hr) |
| CCA EN           | 100        |

## **Features**

- Absorbent Glass Mat technology
- Advanced starting power
- Excellent vibration resistant
- 100% maintenance free
- Factory activated, ready to use!

| Layout | Terminal       |
|--------|----------------|
| _ +    | (FRONT) (SIDE) |